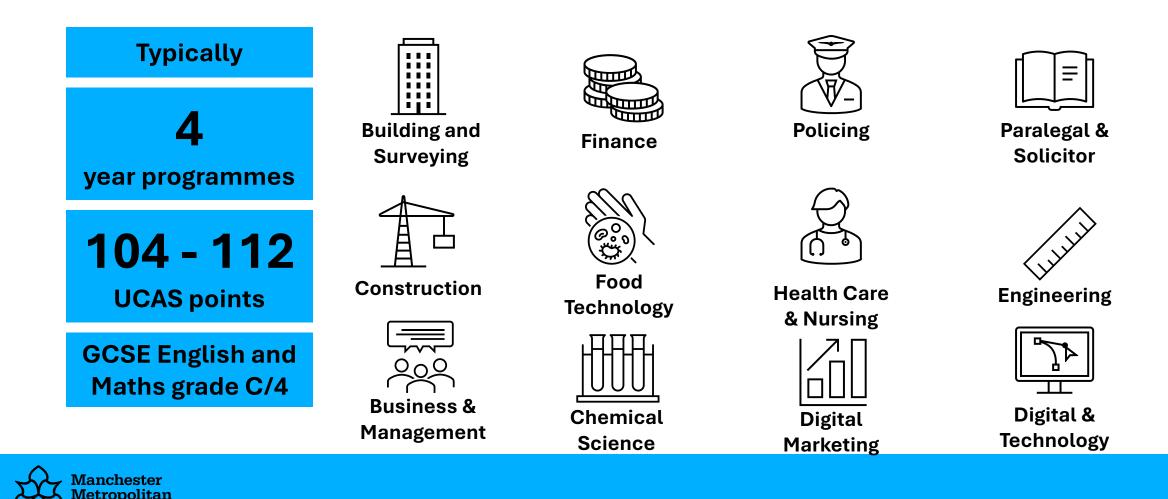

## **LEVELS OF APPRENTICESHIPS**

| Level   | Apprenticeship Type | Entry Requirements                     | Qualification Equivalents                                 |
|---------|---------------------|----------------------------------------|-----------------------------------------------------------|
| Level 6 | Degree              | University requirements                | Bachelor's degree                                         |
| Level 5 | Higher              | 5 x GCSEs + Level 3 (A Level,<br>BTEC) | Years 1 – 2 of degree<br>Foundation degree                |
| Level 4 |                     |                                        | HNC, HND                                                  |
| Level 3 | Advanced            | 5 x GCSEs                              | A Levels<br>BTEC Level 3 Diploma<br>NVQ Level 3           |
| Level 2 | Intermediate        | 2 x GCSEs                              | GCSE grades 4 – 9<br>BTEC Level 2 Cert/Dip<br>NVQ Level 2 |

## **OUR COURSES**

**Chartered Manager Creative Digital Design Professional Digital and Technology Solutions Digital Marketing** Digital User Experience (UX) Professional Healthcare Science Practitioner Scientist (Chemical Science) Scientist (Bioscience)